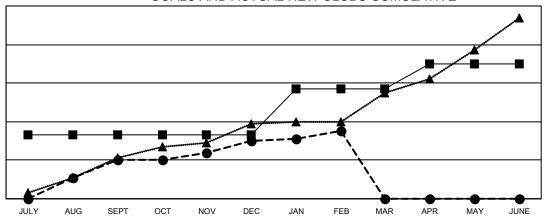

## GOALS AND ACTUAL NEW CLUBS CUMULATIVE

- CURRENT YEAR GOALS FOR NEW CLUBS

- CURRENT YEAR ACTUAL NEW CLUBS

▲ - LAST YEAR ACTUAL NEW CLUBS