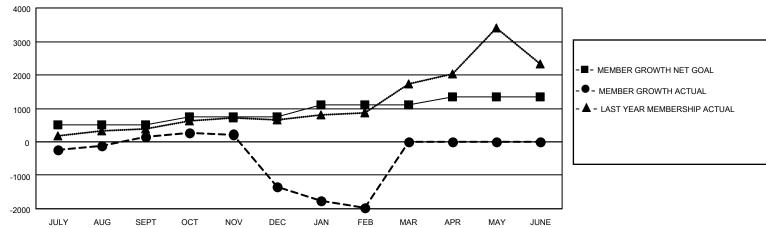

## GOALS AND ACTUAL MEMBERS CUMULATIVE

| DROPPED CLUBS: 50                                          |       | 294 CLUBS OF 817 ADDED 1 OR MORE<br>NEW MEMBERS | GENDER DISTRIBUTION  MALE 16,228 (77.39%) |                |       |
|------------------------------------------------------------|-------|-------------------------------------------------|-------------------------------------------|----------------|-------|
|                                                            |       |                                                 | FEMALE                                    | 4,742 (22.61%) |       |
| DROPPED MEMBERS                                            |       |                                                 |                                           | , , ,          |       |
| DECEASED                                                   | 12    | CLICK HERE FOR CUMULATIVE                       | TOTAL FAMILY UNIT MEMBERS                 |                | 5,908 |
| CLUB CANCELLED         1,420           OTHER         2,621 |       | MEMBERSHIP DATA                                 | FAMILY MEMBERS PAYING HALF DUES           |                | 4,162 |
|                                                            |       |                                                 |                                           |                |       |
| TOTAL                                                      | 4,053 |                                                 | 5020                                      |                |       |